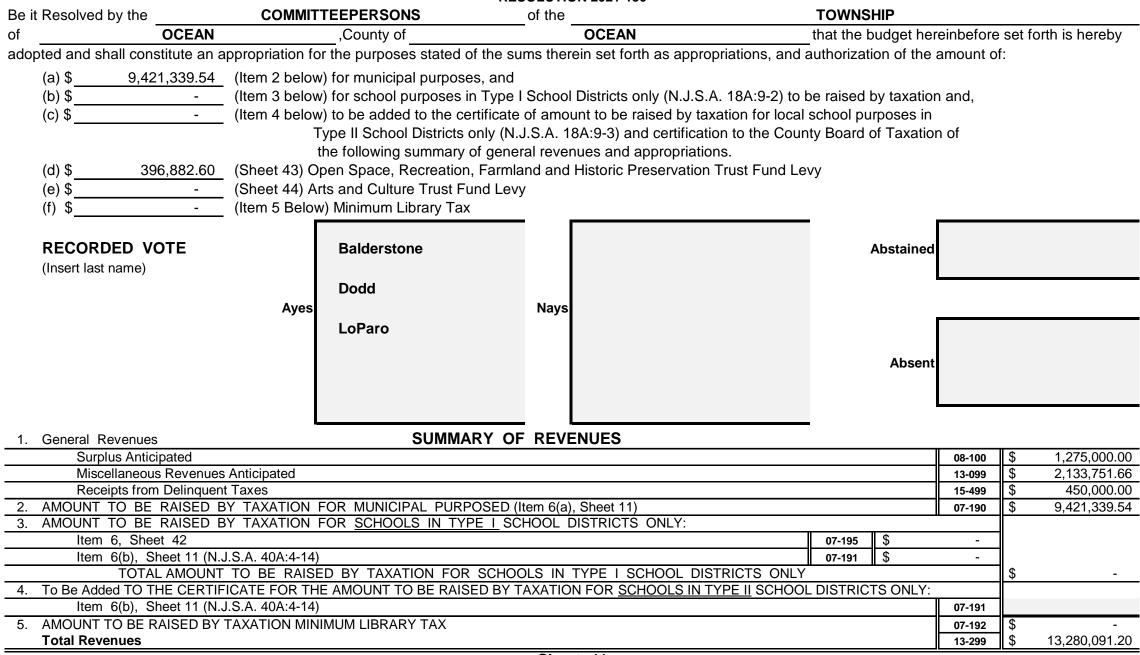

| It is hereby | certified that the within budget is a true copy of the budget finally adopted by resolution of the Governing Body on the        | 15th      | day of      |
|--------------|---------------------------------------------------------------------------------------------------------------------------------|-----------|-------------|
| June         | , 2021. It is further certified that each item of revenue and appropriation is set forth in the same amount and by the same tit | le as     | -           |
| appeared in  | the 2021 approved budget and all amendments thereto, if any, which have been previously approved by the Director of Local G     | overnment | t Services. |

| Certified by me this | <sup>23rd</sup> day of | June | , 2021, | Diam B. Ambrosio |           | , Clerk |
|----------------------|------------------------|------|---------|------------------|-----------|---------|
|                      |                        |      | -       |                  | Signature |         |

# **Revenue and Appropriations Summaries**

| Summary of Revenues                            | Anti          | Anticipated   |  |  |  |  |  |
|------------------------------------------------|---------------|---------------|--|--|--|--|--|
|                                                | 2021          | 2020          |  |  |  |  |  |
| 1. Surplus                                     | 1,275,000.00  | 1,275,000.00  |  |  |  |  |  |
| 2. Total Miscellaneous Revenues                | 2,133,751.66  | 1,870,136.62  |  |  |  |  |  |
| 3. Receipts from Delinquent Taxes              | 450,000.00    | 500,000.00    |  |  |  |  |  |
| 4. a) Local Tax for Municipal Purposes         | 9,421,339.54  | 9,228,198.97  |  |  |  |  |  |
| b) Addition to Local School District Tax       |               |               |  |  |  |  |  |
| c) Minimum Library Tax                         |               |               |  |  |  |  |  |
| Tot Amt to be Rsd by Taxes for Sup of Muni Bnd | 9,421,339.54  | 9,228,198.97  |  |  |  |  |  |
| Total General Revenues                         | 13,280,091.20 | 12,873,335.59 |  |  |  |  |  |