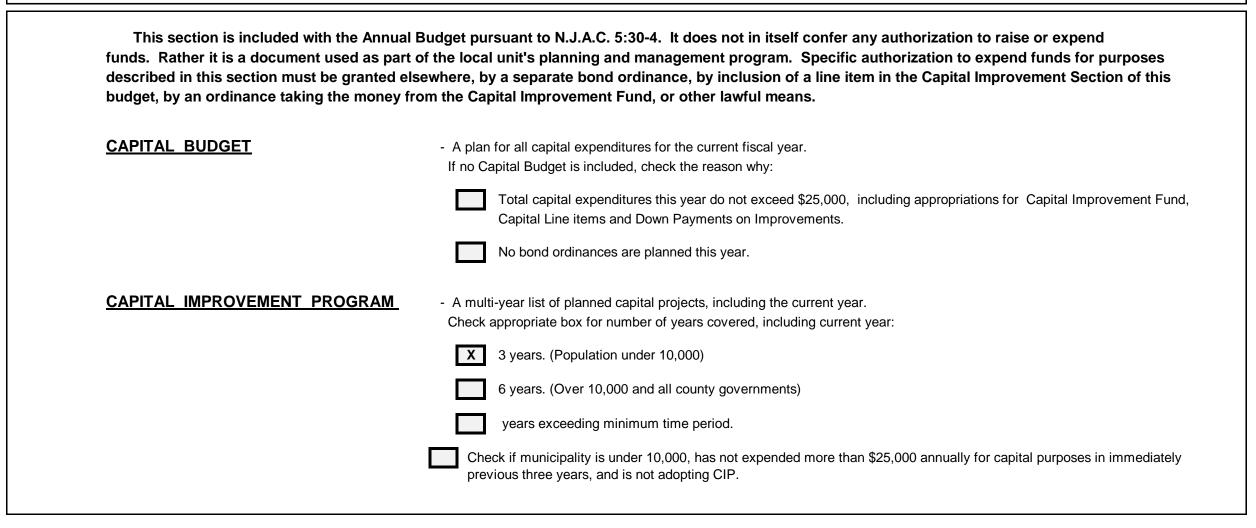

Levy Unpaid                        | 2220170 | 6,135,731.41 |
|-----------------------------------------------|---------|--------------|
| Less: School Tax Deferred                     | 2220200 | 5,127,567.00 |
| *Balance Included in Above "Cash Liabilities" | 2220300 | 1,008,164.41 |

(Important: This appendix must be Included in advertisement of Budget.)

\*Nearest even percentage may be used

#### Proposed Use of Current Fund Surplus in 2021 Budget

| Surplus Balance December 31, 2020          | 2311500 | 1,680,561.32 |
|--------------------------------------------|---------|--------------|
| Current Surplus Anticipated in 2021 Budget | 2311600 | 1,275,000.00 |
| Surplus Balance Remaining                  | 2311700 | 405,561.32   |

2021 CAPITAL BUDGET AND CAPITAL IMPROVEMENT PROGRAM



## TOWNSHIP OF OCEAN NARRATIVE FOR CAPITAL IMPROVEMENT PROGRAM

# CAPITAL BUDGET (Current Year Action)

2021

Local Unit

| PROJECT TITLE                        | PROJECT |                            | AMOUNTS                       | FLAININ                             | ED FUNDING SE                     | ERVICES FOR ( | CURRENT YEAR                           | - 2021                   | TO BE                        |
|--------------------------------------|---------|----------------------------|-------------------------------|-------------------------------------|-----------------------------------|---------------|----------------------------------------|--------------------------|------------------------------|
|                                      | NUMBER  | ESTIMATED<br>TOTAL<br>C